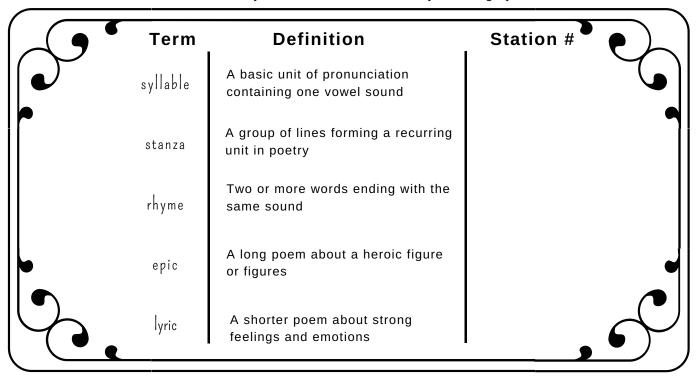

## Poetry Scavenger Sheet

Can you find examples of these different types of poetry and poetic elements? Visit each station and determine which definition applies best to the examples of poetry or poetic elements. Write the station number next to the definition. You may need to revisit stations if you change your mind!

| 9 6 | Term     | Definition                                               | Station # |
|-----|----------|----------------------------------------------------------|-----------|
|     | syllable | A basic unit of pronunciation containing one vowel sound |           |
|     | stanza   | A group of lines forming a recurring unit in poetry      |           |
|     | rhyme    | Two or more words ending with the same sound             |           |
|     | epic     | A long poem about a heroic figure or figures             |           |
|     | lyric    | A shorter poem about strong feelings and emotions        |           |